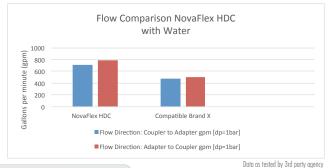

## **Performance Advancement** High Flow Co-Efficient • Lower Pressure Drop

- State of the Art product range.
- Lowest Pressure Drop and highest flow rates in the industry.
- Best in Class flow performance, ease of use and maintenance.
- Minimal Maintenance Downtime with seal replacement costs reduced by up to 50%.
- Important Design Advancements offer improved transfer times, energy savings, lower operating cost per hour, including with viscous fluids; safely and reliably.

## Novaflex HDC with Water • Flow Comparison

Novaflex 'HDC' couplers and adapters are fully compatible with all brands conforming to NATO STANAG 3756 (PHE)

The information provided within is for informational purposes only. We have made every effort to ensure the accuracy of the provided information and assume no responsibility for any loss or damage due to errors or omissions or to the use or misuse of any information supplied. It is impossible to test all products under all conditions to which they might be subjected in the field. It is therefore the buyer and/or end users' responsibility to test all products under the conditions that duplicate the service conditions prior to installation. All improvements, all specifications are subject to change without prior notice. It is the buyer and/or end users' responsibility to review our complete Terms and Conditions of Sale located on our web sites at: <u>www.novaflex.com</u> | <u>www.z-flex.com</u> | <u>www.flexmaster.com</u>.