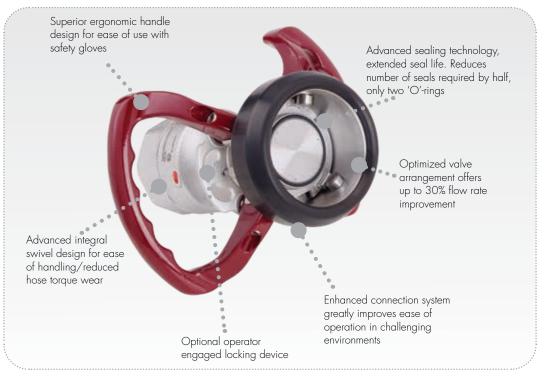

# Novaflex<sup>®</sup> Proudly Announces the Next Generation Hi-Flow Dry-Release<sup>™</sup> Coupling 'HDC'

NovaFlex Hi-Flow Dry-Release™ Coupling range exceeds the performance of every compatible coupling available today. NovaFlex 'HDC' coupling optimizes every area of function and design to deliver a truly innovative and reliable safety coupling.

## **Performance Advancement** High Flow Co-Efficient • Lower Pressure Drop

- State of the Art product range.
- Lowest Pressure Drop and highest flow rates in the industry.
- Best in Class flow performance, ease of use and maintenance.
- Minimal Maintenance Downtime with seal replacement costs reduced by up to 50%.
- Important Design Advancements offer improved transfer times, energy savings, lower operating cost per hour, including with viscous fluids; safely and reliably.